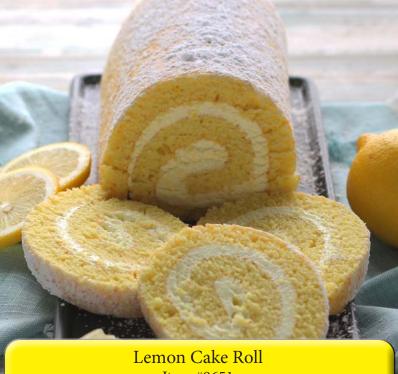

### YUMMY DESSETZIS

crème filling and a dusting of powdered sugar. Now that is one delectable dessert! 22 oz.

Item #9651 This fresh lemon cake roll will make you think it's summer all year long! Melt in-your-mouth fluffy lemon cake with bits of lemon baked into the batter and rolled up with a lemon flavored creme filling. 22 oz.