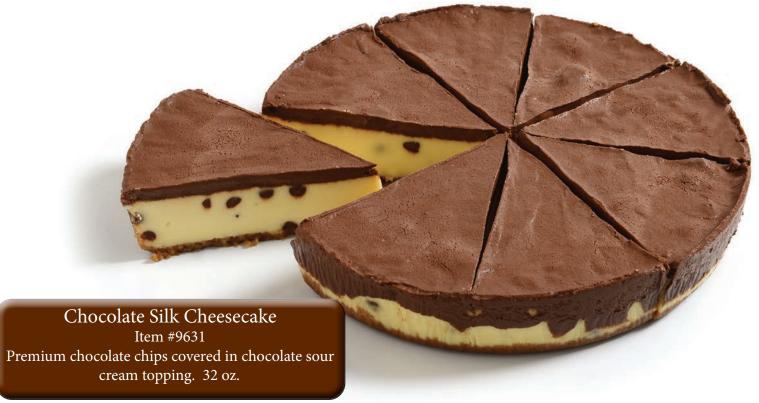

# CIZEAMY CHEESECAKES

Simply Than & Serve

Cheesecake Sampler Item #9630 Two slices each of New York, Chocolate Silk, Strawberry Swirl, and Turtle. 32 oz.

Reese's Peanut Butter Cup Fudge Pie Item #9641 A rich and creamy peanut butter dessert, with chocolate ganache, a chocolate crust, and Reese's candy chunks. 26 oz. - 8"