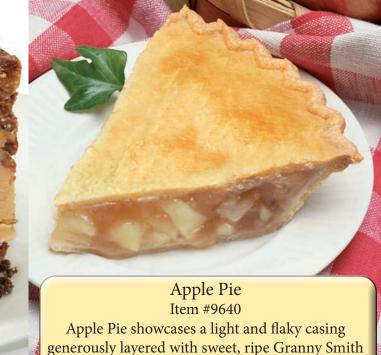

## CLASSIC & MOTZE COLLECTION





















Chocolate Chip Made With Hershey's® Chips Cookies

Item #9501

Now with MORE rich Hershey's®

chocolate chips! This take on a

sweet classic is beyond compare.

2.5 lb. box.









# CIZEAMY CHEESECAKES

Simply Than & Serve

Cheesecake Sampler Item #9630 Two slices each of New York, Chocolate Silk, Strawberry Swirl, and Turtle. 32 oz.







Reese's Peanut Butter Cup Fudge Pie Item #9641 A rich and creamy peanut butter dessert, with chocolate ganache, a chocolate crust, and Reese's candy chunks. 26 oz. - 8"



apples. This American staple is always a family

favorite. 39 oz. - 9"

### YUMMY DESSETZIS



crème filling and a dusting of powdered sugar. Now that is one delectable dessert! 22 oz.



Item #9651 This fresh lemon cake roll will make you think it's summer all year long! Melt in-your-mouth fluffy lemon cake with bits of lemon baked into the batter and rolled up with a lemon flavored creme filling. 22 oz.







BOTH PRETZELS & PREZEL BITES COME WITH SALT AND A CINNAMON & SUGAR PACKET!







Beef & Cheese Enchiladas
Item #9670

2-Enchiladas in each pack. Seasoned beef, tangy cheese, savory enchilada sauce with south of the border spices rolled in a fresh flour tortilla, then coated with enchilada sauce and individually wrapped for freshness and quality. Add your fresh fixings on top lik