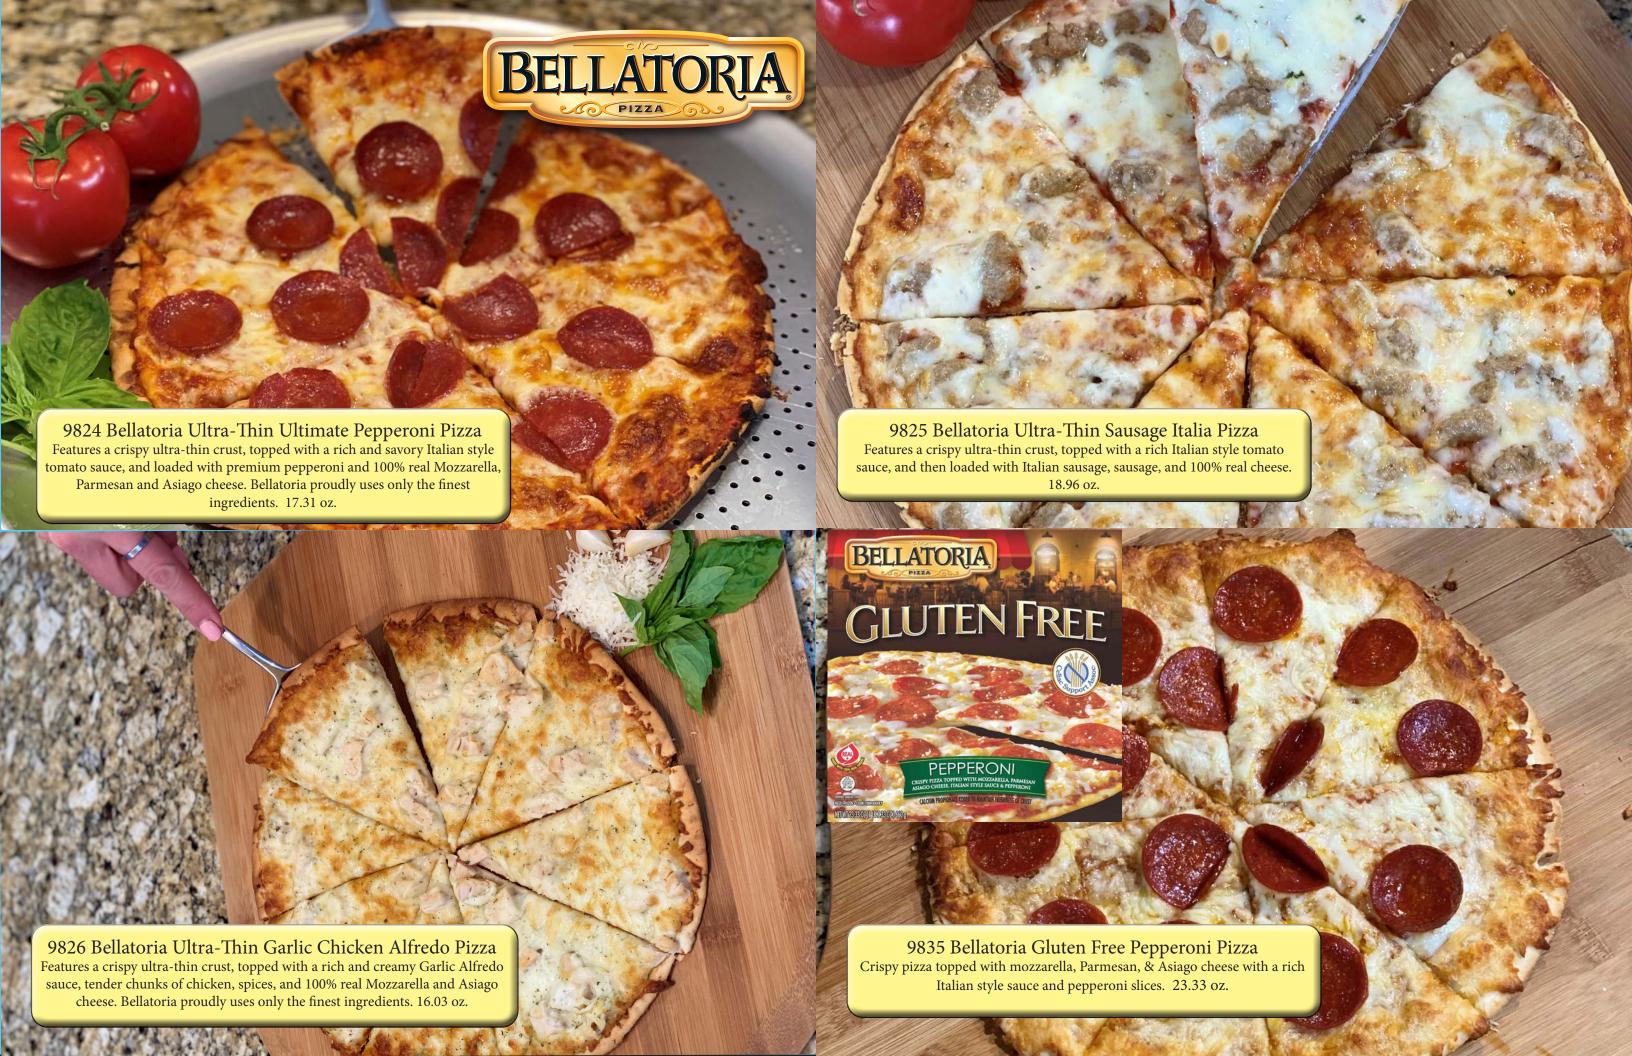

et classic is beyond compare.

2.5 lb. box.









# CIZEAMY CHEESECAKES

Simply Than & Serve

Cheesecake Sampler Item #9630 Two slices each of New York, Chocolate Silk, Strawberry Swirl, and Turtle. 32 oz.







Reese's Peanut Butter Cup Fudge Pie Item #9641 A rich and creamy peanut butter dessert, with chocolate ganache, a chocolate crust, and Reese's candy chunks. 26 oz. - 8"



apples. This American staple is always a family

favorite. 39 oz. - 9"

### YUMMY DESSETZIS



crème filling and a dusting of powdered sugar. Now that is one delectable dessert! 22 oz.



Item #9651 This fresh lemon cake roll will make you think it's summer all year long! Melt in-your-mouth fluffy lemon cake with bits of lemon baked into the batter and rolled up with a lemon flavored creme filling. 22 oz.







BOTH PRETZELS & PREZEL BITES COME WITH SALT AND A CINNAMON & SUGAR PACKET!







Beef & Cheese Enchiladas
Item #9670

2-Enchiladas in each pack. Seasoned beef, tangy cheese, savory enchilada sauce with south of the border spices rolled in a fresh flour tortilla, then coated with enchilada sauce and individually wrapped for freshness and quality. Add your fresh fixings on top like we did, and dinner is served! 14 oz.

### SHOP OVER 600 ITEMS ONLINE INCLUDING OVER 160 MAGAZINES! PAY WITH A CREDIT CARD AND HAVE IT SHIPPED DIRECT TO YOUR HOME!







MAKE SURE TO REGISTER AND SHARE YOUR FUNDRAISER WITH FAMILY & FRIENDS.
SHOP FROM OVER 600 ITEMS ONLINE!
SHARE ON YOUR FAVORITE SOCIAL MEDIA, EMAIL & TEXT.

REGISTER USING YOUR
MOBILE DEVICE OR COMPUTER AT:
www.register.cherryusa.com
OR
SCAN T