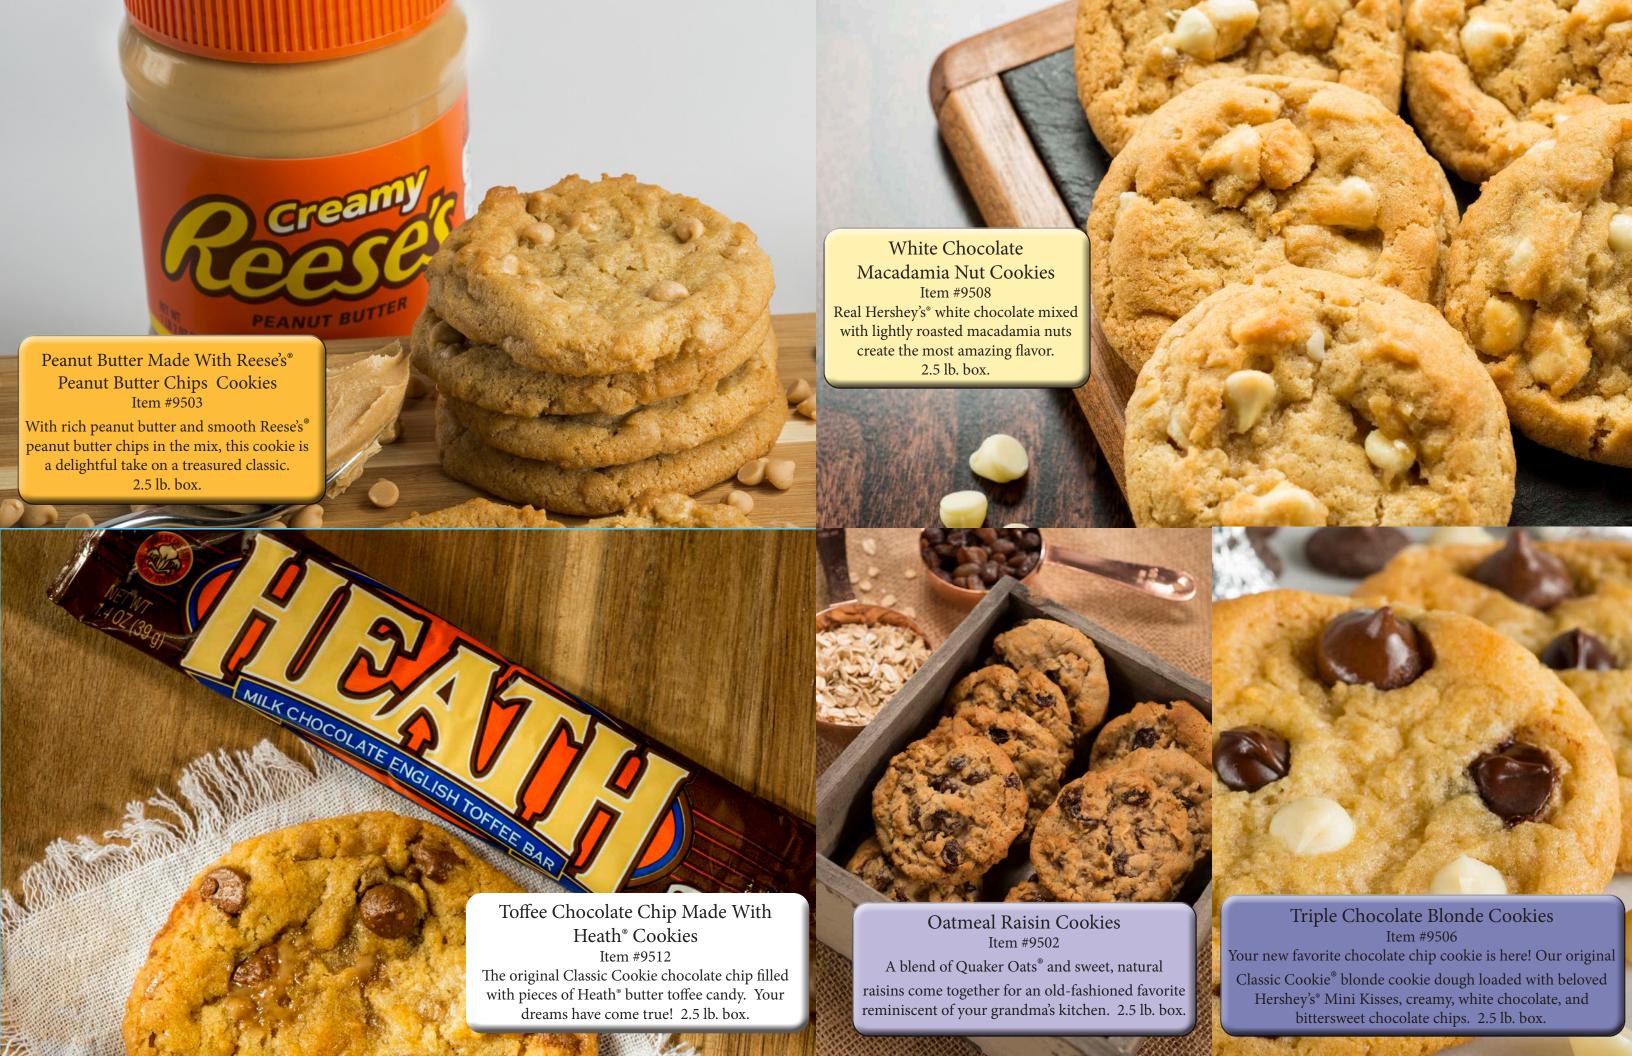

## CLASSIC & MOTZE COLLECTION

Chocolate Chip Made With Hershey's® Chips Cookies

Item #9501

Now with MORE rich Hershey's®

chocolate chips! This take on a

sweet classic is beyond compare.

2.5 lb. box.