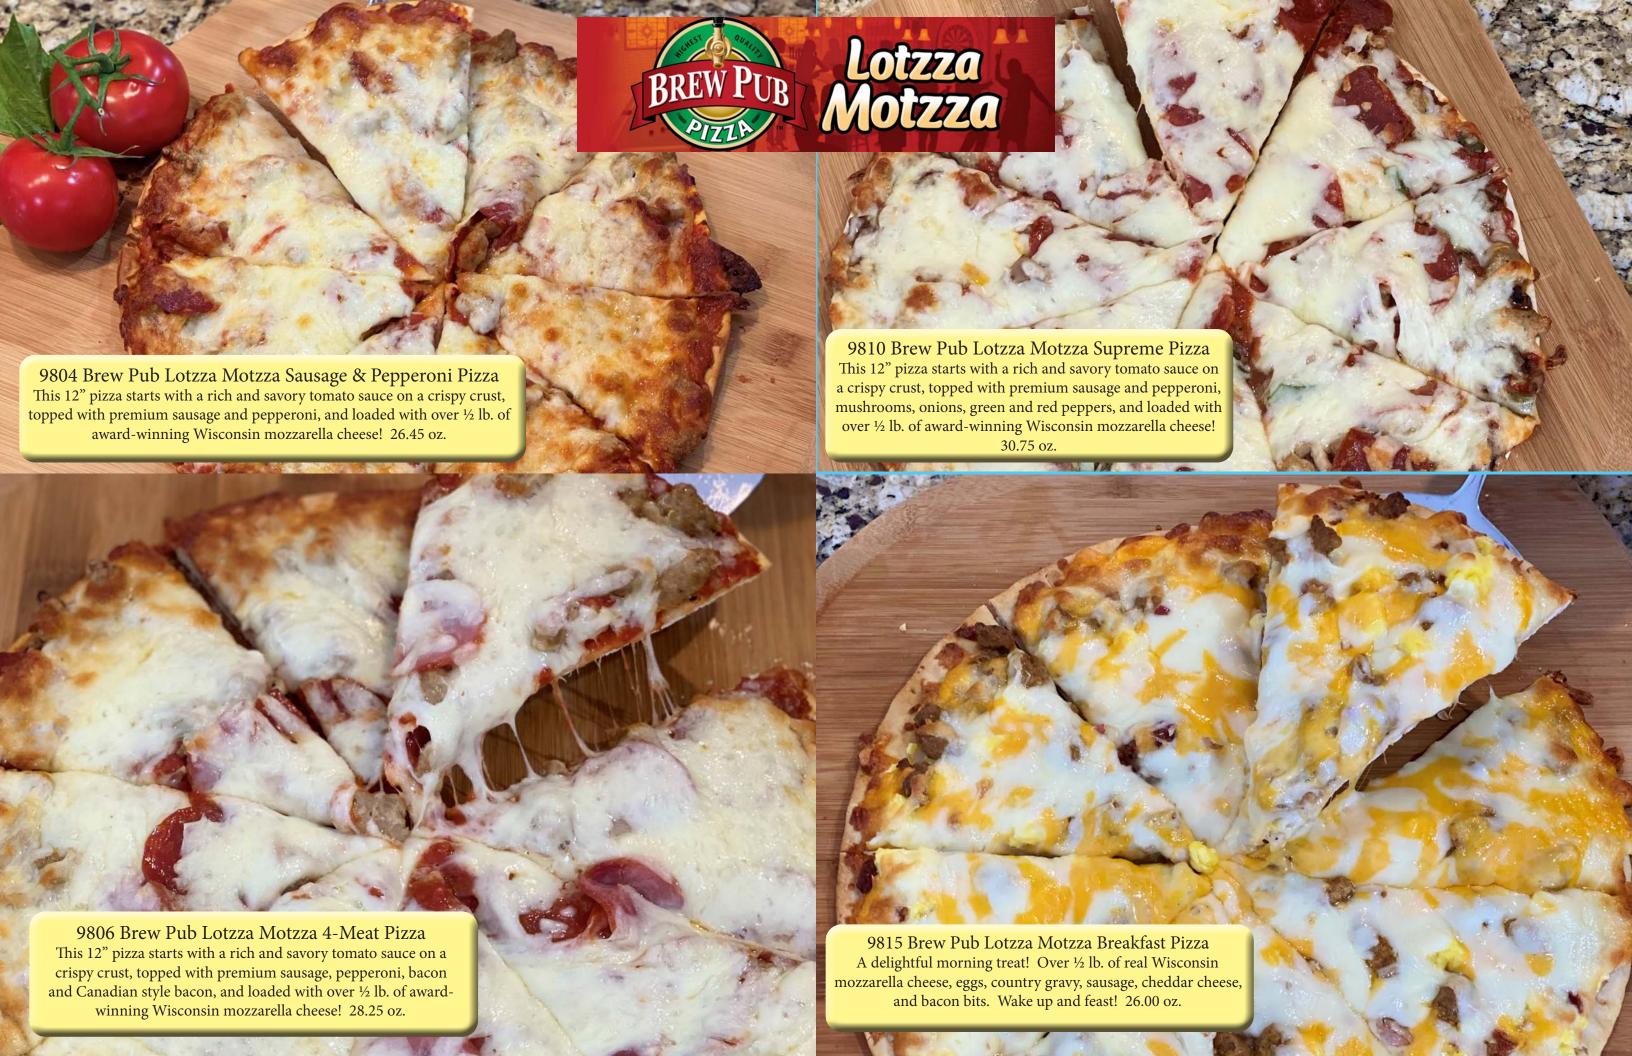

weet classic is beyond compare.

2.5 lb. box.









# CIZEAMY CHEESECAKES

Simply Than & Serve

Cheesecake Sampler Item #9630 Two slices each of New York, Chocolate Silk, Strawberry Swirl, and Turtle. 32 oz.







Reese's Peanut Butter Cup Fudge Pie Item #9641 A rich and creamy peanut butter dessert, with chocolate ganache, a chocolate crust, and Reese's candy chunks. 26 oz. - 8"



apples. This American staple is always a family

favorite. 39 oz. - 9"

### YUMMY DESSETZIS



crème filling and a dusting of powdered sugar. Now that is one delectable dessert! 22 oz.



Item #9651 This fresh lemon cake roll will make you think it's summer all year long! Melt in-your-mouth fluffy lemon cake with bits of lemon baked into the batter and rolled up with a lemon flavored creme filling. 22 oz.







BOTH PRETZELS & PREZEL BITES COME WITH SALT AND A CINNAMON & SUGAR PACKET!







Beef & Cheese Enchiladas
Item #9670

2-Enchiladas in each pack. Seasoned beef, tangy cheese, savory enchilada sauce with south of the border spices rolled in a fresh flour tortilla, then coated with enchilada sauce and individually wrapped for freshness and quality. Add your fresh fixings on top like we did, and dinner is served! 14 oz.

### SHOP OVER 600 ITEMS ONLINE INCLUDING OVER 160 MAGAZINES! PAY WITH A CREDIT CARD AND HAVE IT SHIPPED DIRECT TO YOUR HOME!







MAKE SURE TO REGISTER AND SHARE YOUR FUNDRAISER WITH FAMILY & FRIENDS.
SHOP FROM OVER 600 ITEMS ONLINE!
SHARE ON YOUR FAVORITE SOCIAL MEDIA, EMAIL & TEXT.

REGISTER USING YOUR
MOBILE DEVICE OR COMPUTER AT:
www.register.cherryusa.com
OR
SCAN