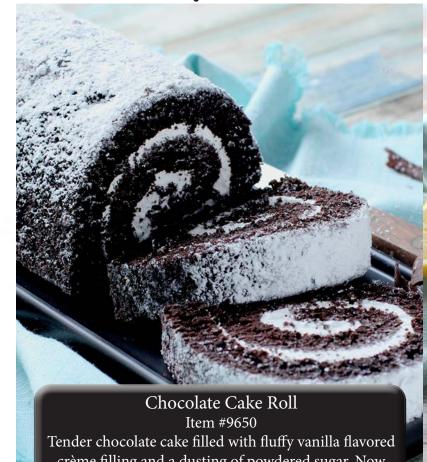

### YUMMY DESSETZIS

crème filling and a dusting of powdered sugar. Now that is one delectable dessert! 22 oz.

Item #9651 This fresh lemon cake roll will make you think it's summer all year long! Melt in-your-mouth fluffy lemon cake with bits of lemon baked into the batter and rolled up with a lemon flavored creme filling. 22 oz.