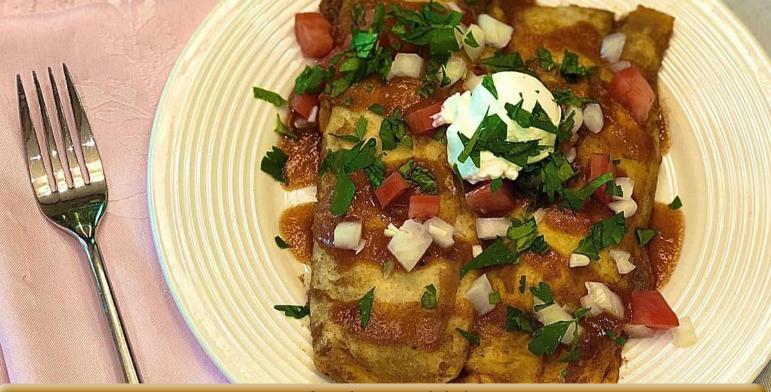

BOTH PRETZELS & PREZEL BITES COME WITH SALT AND A CINNAMON & SUGAR PACKET!

Beef & Cheese Enchiladas
Item #9670

2-Enchiladas in each pack. Seasoned beef, tangy cheese, savory enchilada sauce with south of the border spices rolled in a fresh flour tortilla, then coated with enchilada sauce and individually wrapped for freshness and quality. Add your fresh fixings on top like we did, and dinner is served! 14 oz.