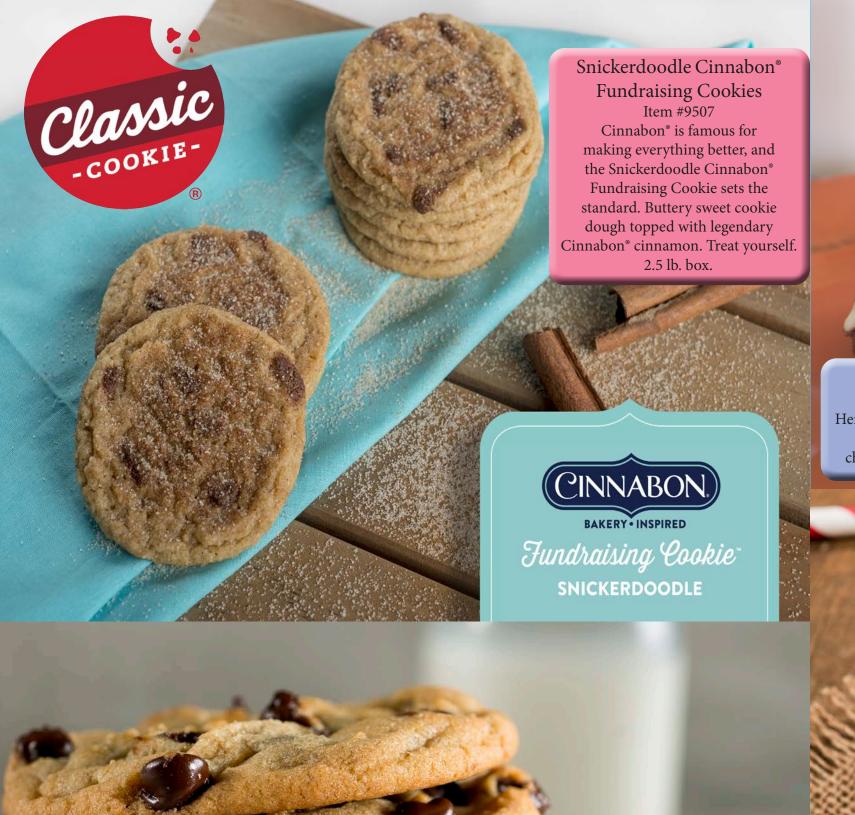

## CLASSIC & MOTZE COLLECTION

Chocolate Chip Made With Hershey's® Chips Cookies

Item #9501

Now with MORE rich Hershey's®

chocolate chips! This take on a

sweet classic is beyond compare.

2.5 lb. box.