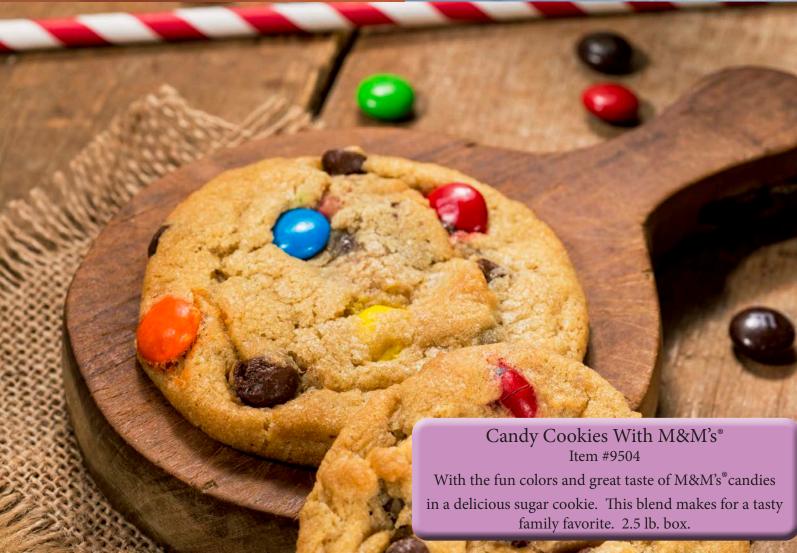

## CLASSIC & MOTZE COLLECTION

Chocolate Chip Made With Hershey's® Chips Cookies

Item #9501

Now with MORE rich Hershey's®

chocolate chips! This take on a

sweet classic is beyond compare.

2.5 lb. box.