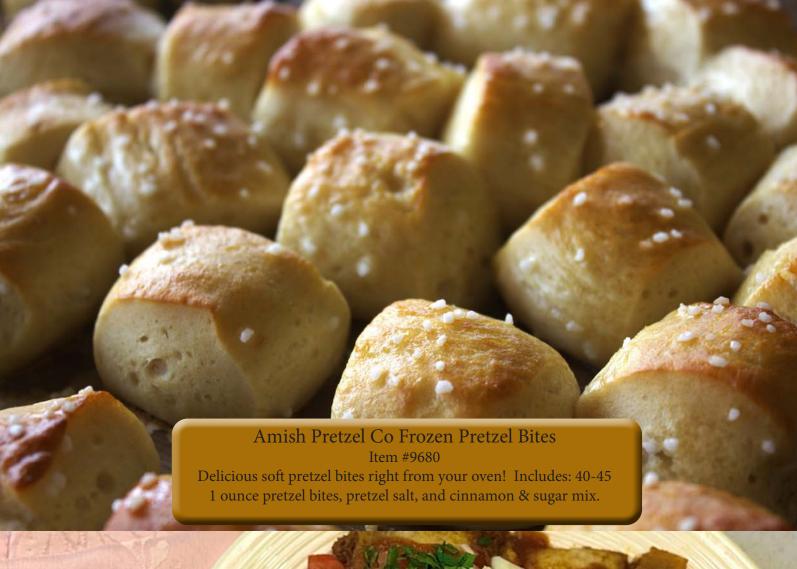

BOTH PRETZELS & PREZEL BITES COME WITH SALT AND A CINNAMON & SUGAR PACKET!

Beef & Cheese Enchiladas
Item #9670

2-Enchiladas in each pack. Seasoned beef, tangy cheese, savory enchilada sauce with south of the border spices rolled in a fresh flour tortilla, then coated with enchilada sauce and individually wrapped for freshness and quality. Add your fresh fixings on top like we did, and dinner is served! 14 oz.