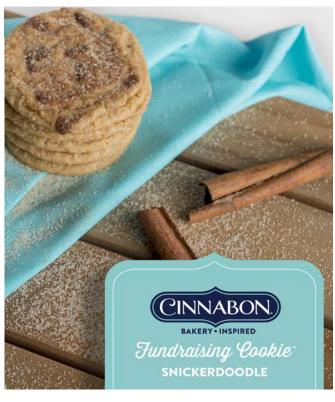

## CLASSIC & MOTZE COLLECTION

Chocolate Chip Made With Hershey's® Chips Cookies

Item #9501

Now with MORE rich Hershey's®

chocolate chips! This take on a

sweet classic is beyond compare.

2.5 lb. box.