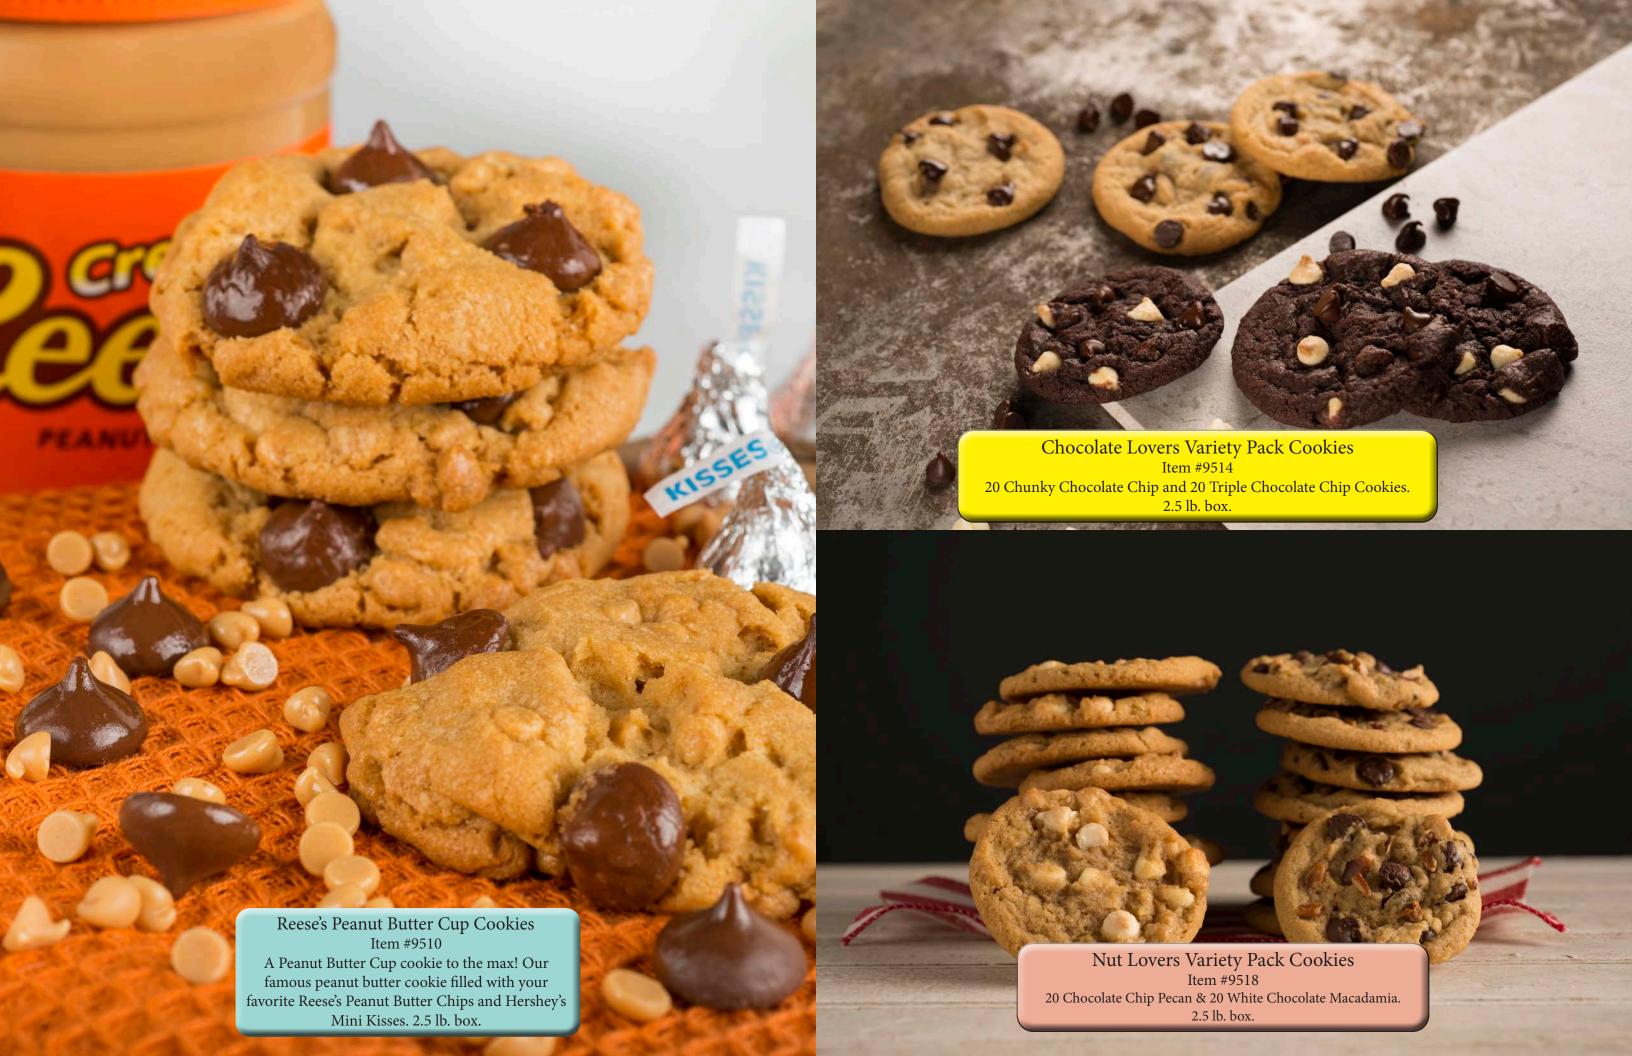

## CLASSIC & MOTZE COLLECTION

Chocolate Chip Made With Hershey's® Chips Cookies

Item #9501

Now with MORE rich Hershey's®

chocolate chips! This take on a

sweet classic is beyond compare.

2.5 lb. box.