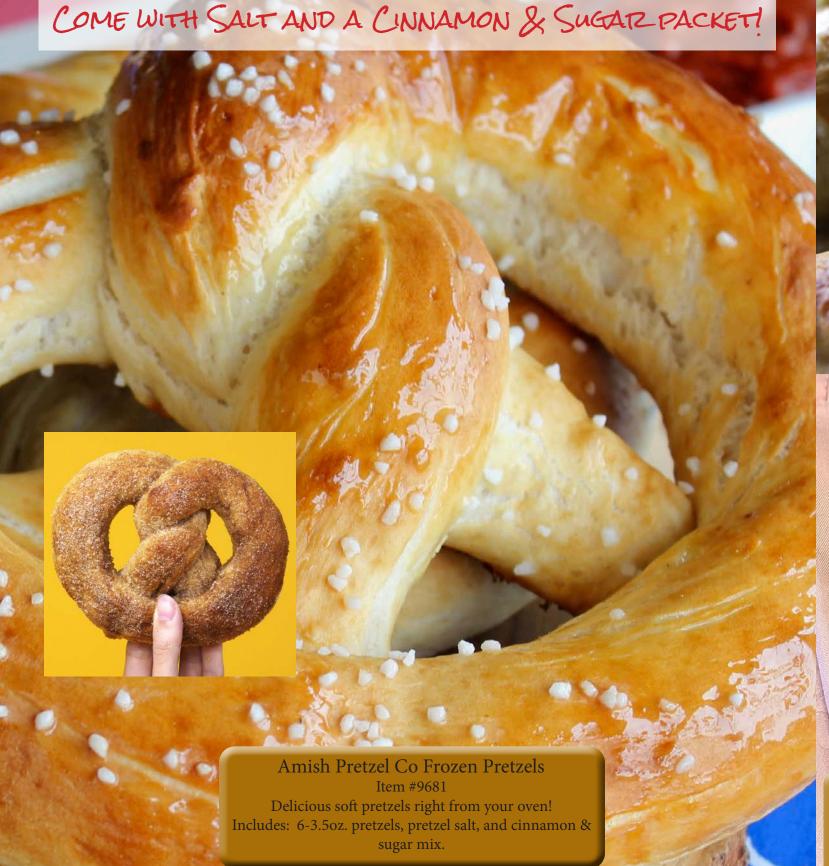

BOTH PRETZELS & PREZEL BITES COME WITH SALT AND A CINNAMON & SUGAR PACKET!

Beef & Cheese Enchiladas
Item #9670

2-Enchiladas in each pack. Seasoned beef, tangy cheese, savory enchilada sauce with south of the border spices rolled in a fresh flour tortilla, then coated with enchilada sauce and individually wrapped for freshness and quality. Add your fresh fixings on top like we did, and dinner is served! 14 oz.