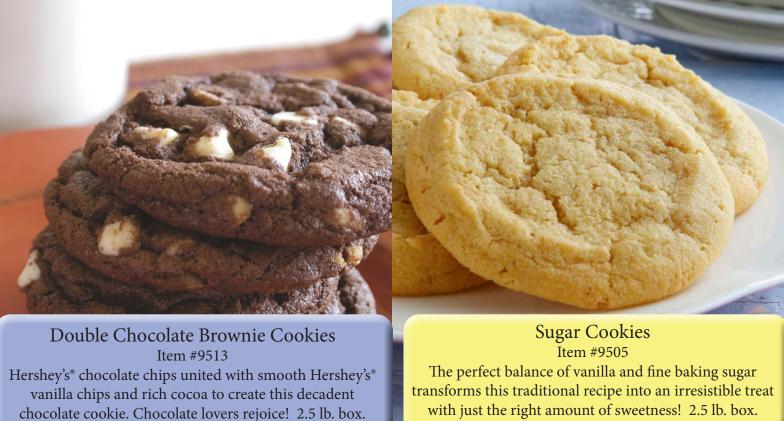

## CLASSIC & MOTZE COLLECTION

Chocolate Chip Made With Hershey's® Chips Cookies

Item #9501

Now with MORE rich Hershey's®

chocolate chips! This take on a

sweet classic is beyond compare.

2.5 lb. box.