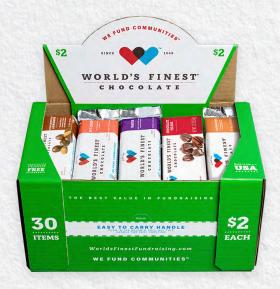

### \$2 - 30 ITEM VARIETY PACK

#### **Premium Bars & Boxed Chocolates**

Almond Bars
Caramel Bars
Chocolate Pecans
Continental® Almonds\*
Wafer Bars\*
W.F. Crisp® Bars

\*All are gluten-free except the Continental® Almonds and the Wafer Bar.