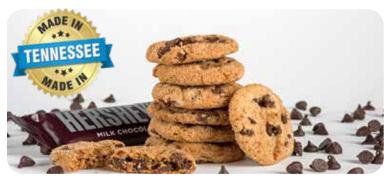

## 3775 CHOCOLATE CHIP WITH HERSHEY'S®

Full of rich Hershey's chocolate chips, this crispy take on a sweet classic is beyond compare. We dare you! 7 oz.