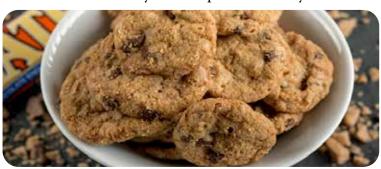

# 3777 TOFFEE CHOCOLATE CHIP WITH HEATH®

The original Classic Cookie recipe filled with pieces of Heath® butter toffee candy. Your dreams have come true! 7 oz.