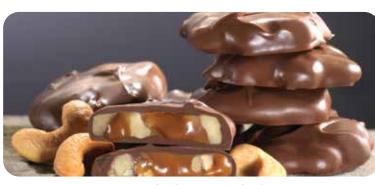

3525 CASHEWBACKS™ Fresh cashew pieces covered in caramel and milk chocolate. 7 oz. box.

3521 COCONUT ALMOND TREASURES Tender coconut flakes are tossed with fresh almond pieces and coated with creamy milk chocolate. 6 oz. box.