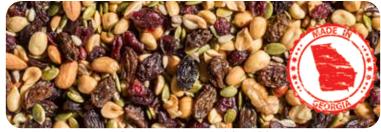

### 3513 CRANBERRY FITNESS MIX

A unique blend of peanuts, raisins, cranberries, pepitas, sunflower seeds, almonds, and walnuts. 6 oz.