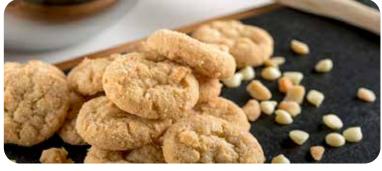

### 3778 WHITE CHOCOLATE MACADAMIA

Rich white chocolate mixed together with lightly roasted macadamia nuts create the most amazing flavor.

Get ready to go nuts! 7 oz.

Allergy Warning: Peanuts, tree nuts, eggs, soy, milk, and wheat are used in many of our food production facilities.