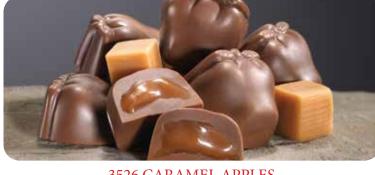

3519 Trinkets® PEANUT BUTTER BEARS

Intricately crafted milk chocolate bears are bursting with

smooth peanut butter. 6 oz. box.

3526 CARAMEL APPLES Sculpted milk chocolate apples give way to a soft caramel center. 6 oz. box.