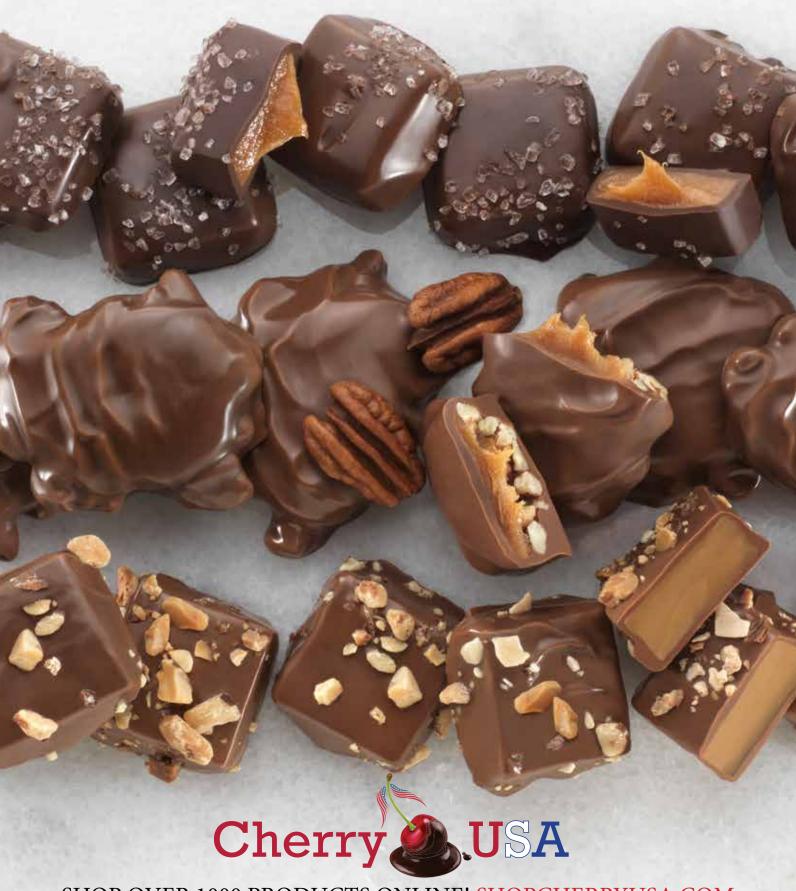

**3523 MINT PATTIES** Thin dark chocolate wheels bursting with green mint filling. 5.5 oz. box.

3518 DARK CHOCOLATE SEA SALT CARAMELS

Creamy, chewy caramel wrapped in rich dark chocolate

and topped with sprinkles of sea salt. 6 oz. box.

3511 BUTTER TOFFEE PEANUTS Plump peanuts with a buttery candy coating. 7 oz.

3520 PECANBACKS® Plump pecans are covered with fresh caramel then drenched in creamy milk chocolate. 5 oz. box.

3515 ENGLISH BUTTER TOFFEE Toffee crafted in small batches, drenched in milk chocolate and dusted with roasted and salted almond pieces. 6 oz. box.