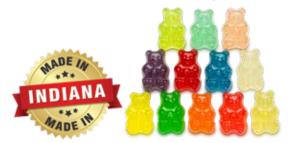

### 3504 12-FLAVOR ALBANESE GUMMI BEARS®

All your favorite flavors in one place! Enjoy the World's Best Gummi Bears in 12 fresh fruity flavors. 9 oz.