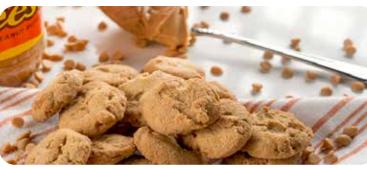

### 3776 PEANUT BUTTER WITH REESE'S® CHIPS

Our peanut butter mini is the King of all, with crowns of Reese's® peanut butter chips through and through. Bow down Reese's® lovers! 7 oz.