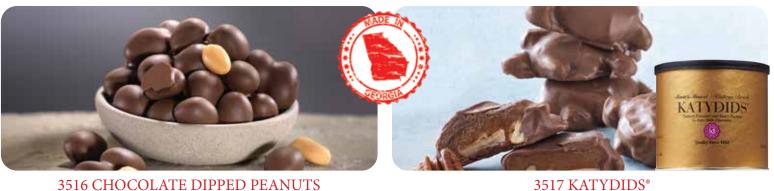

# SNACKING-IN THE USA

SHOP OVER 1000 PRODUCTS ONLINE! SHOPCHERRYUSA.COM

3516 CHOCOLATE DIPPED PEANUTS A perfect amount of sweet and salty. Roasted, salted peanuts dipped in creamy chocolate. Gluten Free. 7 oz. bag.