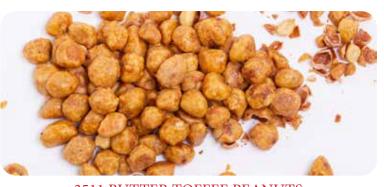

3511 BUTTER TOFFEE PEANUTS Plump peanuts with a buttery candy coating. 7 oz.

3520 PECANBACKS® Plump pecans are covered with fresh caramel then drenched in creamy milk chocolate. 5 oz. box.

3515 ENGLISH BUTTER TOFFEE Toffee crafted in small batches, drenched in milk chocolate and dusted with roasted and salted almond pieces. 6 oz. box.