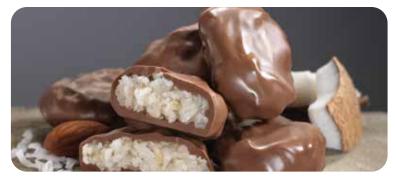

3525 CASHEWBACKS™ Fresh cashew pieces covered in caramel and milk chocolate. 7 oz. box.

3521 COCONUT ALMOND TREASURES Tender coconut flakes are tossed with fresh almond pieces and coated with creamy milk chocolate. 6 oz. box.