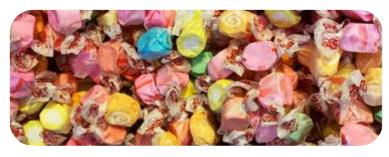

# 3501 TAFFY TOWN SALT WATER TAFFY

Taffy Town is famous for its unique recipe, using egg whites and evaporated milk to create a creamy, whipped nougat style taffy that melts in your mouth as it's chewed.

8 oz. Nut and gluten free.