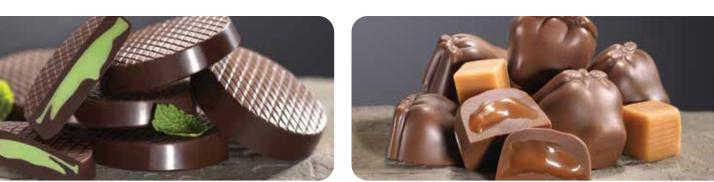

**3523 MINT PATTIES** Thin dark chocolate wheels bursting with green mint filling. 5.5 oz. box.

3518 DARK CHOCOLATE SEA SALT CARAMELS

Creamy, chewy caramel wrapped in rich dark chocolate

and topped with sprinkles of sea salt. 6 oz. box.

3511 BUTTER TOFFEE PEANUTS Plump peanuts with a buttery candy coating. 7 oz.

3520 PECANBACKS® Plump pecans are covered with fresh caramel then drenched in creamy milk chocolate. 5 oz. box.

3515 ENGLISH BUTTER TOFFEE Toffee crafted in small batches, drenched in milk chocolate and dusted with roasted and salted almond pieces. 6 oz. box.