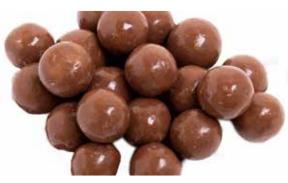

3510 CHOCOLATE DIPPED ALMONDS Whole crunchy almonds dipped in smooth chocolate.

5 oz. bag.

3514 CHOCOLATE MALT BALLS A milk chocolate coating filled with malted milk. So delicious, it melts in your mouth! 7 oz. bag.