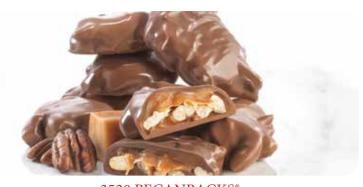

3511 BUTTER TOFFEE PEANUTS Plump peanuts with a buttery candy coating. 7 oz.

3520 PECANBACKS® Plump pecans are covered with fresh caramel then drenched in creamy milk chocolate. 5 oz. box.

3515 ENGLISH BUTTER TOFFEE Toffee crafted in small batches, drenched in milk chocolate and dusted with roasted and salted almond pieces. 6 oz. box.